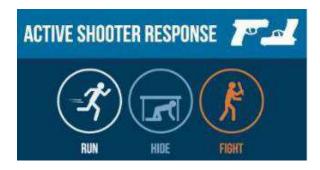

mportant to remain calm. There is no danger.

Operate the alarm device on the control panel to communicate with the attendant. Service technicians will be requested, or the Montreal Fire Department will be notified for a quick response if urgent.

## SUSPICIOUS INDIVIDUAL. ARMED OR ACTIVE SHOOTER

If you observe an individual is exhibiting suspicious behavior, do not hesitate to mention it to a member of staff as soon as possible, in person or via a hotel telephone providing all the necessary details.

If you notice an indivual appears to be carrying a firearm or other arms, immediately report it to a staff member and / or dial 911 from your cell phone or (9-911) from a hotel phone. The police department will be dispatched immediately.

If you hear gunshots, apply the following measures:



- 1. RUN and evacuate by the nearest exit if safe to proceed, hands visible at all times;
- 2. HIDE in a room if impossible to evacuate in a safe manner, block the view if there are windows, cell phone ringer muted;
- 3. FIGHT the shooter as a last resort, create surprise, diversion, use available objects, chairs, tools, portable fire extinguishers or any other object within your reach.

ALWAYS wait for the police to arrive and follow their instructions, hands visible at all times.



## **IN CASE OF MAJOR FLOODING**

In the exceptional case of a major flood, follow the specific instructions of the personnel in place who will guide you through the procedures to follow to ensure your safety.

If you cannot evacuate the building due to water, ask for immediate assistance by contacting the