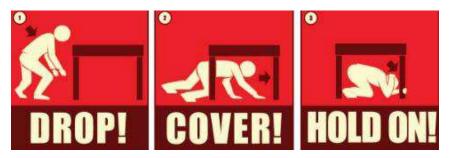

ight or electrical switch under any consideration;
- 2. Once you are away from the area, dial 911 on your cell phone or (9-911) if you use the hotel phone and give the information to the operator;
- 3. Using a facility phone, join the Express Service®. (0) and notify the operator;
- 4. Follow the safety guidelines of the personnel in place.



## EXTREME METEOROLOGICAL CONDITIONS AND EARTHQUAKE

The Westin Montreal staff is trained to deal with the Quebec climate and has the resources to monitor extreme weather conditions (heavy rain, high winds and intense cold). Therefore, if necessary, it is essential to follow the advice and instructions of the staff in place. Do not hesitate to ask them for advice if required.

In the unlikely event of an earthquake, follow the following guidelines:



Once the tremors are over, follow the instructions of the staff for evacuation of the building.

## **ELEVATOR EMERGENCY PROCEDURE (ENTRAPMENT)**

If you are trapped in the elevator, it is important to remain calm. There is no danger.

Operate the alarm device on the control panel to communicate with the attendant. Service technicians will be requested, or the Montreal Fire Department will be notified for a quick response if urgent.

## SUSPICIOUS INDIVIDUAL. ARMED OR ACTIVE SHOOTER

If you observe an individual is exhibiting suspicious behavior, do not hesitate to mention it to a member of staff as soon as possible, in person or via a hotel telephone providing all the necessary details.

If you notice an indivual appears to be carrying a firearm or other arms, immediately report it to a