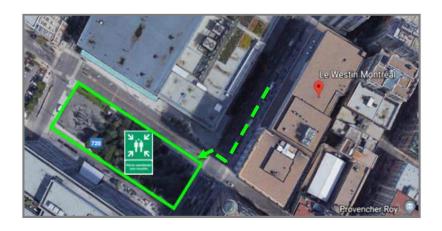

#### **LOADING DOCK**

Access to the hotel's loading dock is located on Des Fortifications Street, between St-Antoine and Notre-Dame Streets, accessible from St-Pierre Street. Please find in <a href="Appendix II">Appendix II</a> a map for Westin Montréal's loading dock access.

## APPENDIX I — MAPS AND ROUTES

## MAPS AND ROUTES

|       | e from the West through Highway 20 or from Pierre-Elliott-Trudeau International<br>rt (20 km, approximately 20–25 minutes by car) |
|-------|-----------------------------------------------------------------------------------------------------------------------------------|
|       | Take Highway 20 East toward Montréal/Downtown                                                                                     |
|       | Highway 20 East will become Highway 136 East (keep left)                                                                          |
|       |                                                                                                                                   |
|       | Take exit 3 toward Montréal Centre-Ville/ rue Guy                                                                                 |
|       | Turn right on René-Lévesque Blvd. And drive up to de Bleury Street                                                                |
|       | Turn right on de Bleury Street                                                                                                    |
|       | Turn left on St-Antoine Street for the main entrance                                                                              |
| ш     | Or turn left at the next backstreet on Ruelle des Fortifications for the loading Dock.                                            |
|       | from the East through Highway 40<br>d taking highway 25 south towards the L-H Lafontaine tunnel since there will be major         |
| •     | ruction and risk of congestion)                                                                                                   |
|       | Take Highway 40 going west direction Montréal.                                                                                    |
|       | Take exit 76 toward Qc-125/boul. Lacordaire                                                                                       |
|       | Use the right lane to take the ramp to boul. Lacordaire                                                                           |
|       | Turn left on boul. Lacordaire                                                                                                     |
|       | After 2,5 km, boul. Lacordaire becomes Dickson st. Continue.                                                                      |
|       | Turn right on Rue Notre-Dame Est. After 5 km, the street name will change to Avenue Viger Est.                                    |
|       | Keep left to continue on Highway 136 W/autoroute Ville-Marie.                                                                     |
|       | In the tunnel, take exit 5 toward Highway 10 direction Pont Champlain/Sherbrooke.                                                 |
|       | Keep right at the junction to follow signs for Rue University.                                                                    |
|       | Turn right on St-Jacques Street                                                                                                   |
|       | Turn left on Robert-Bourassa Blvd.                                                                                                |
|       | Turn right on St-Antoine West                                                                                                     |
|       | Drive up to 270 St-Antoine St. West for the main entrance.                                                                        |
|       | Or turn right on de Bleury Street, then left on Ruelle des Fortifications for the loading dock.                                   |
| Route | e from the West through Highway 40                                                                                                |
|       | Take Highway 40 East direction Montréal.                                                                                          |
|       | Take exit 64 on your left and take Highway 15 South toward Montréal/Centre-Ville/Pont-                                            |
|       | Champlain.                                                                                                                        |
|       | Take exit 63E on your left to take Autoroute Ville-Marie/Highway 136 East toward Centre-Ville                                     |
|       | (Downtown).                                                                                                                       |
|       | Take exit 3 toward Montréal Centre-Ville/ rue Guy                                                                                 |
|       | Turn right on René-Lévesque Blvd. and drive to de Bleury Street                                                                   |
|       | Turn right on de Bleury Street                                                                                                    |
|       | Turn left on St-Antoine Street for the main entrance                                                                              |
|       | Or turn left at the next backstreet on Ruelle des Fortifications for the loading Dock                                             |

| Route | from the East through Highway 20                                                                                          |
|-------|---------------------------------------------------------------------------------------------------------------------------|
|       | Take Highway 20 going west direction Montréal.                                                                            |
|       | Take exit 90 for Highway 20 West/QC-132 toward La Prairie/USA/Varennes/Pont Victoria/Pont Champlain/Pont Jacques-Cartier. |
|       | Keep left at the fork, follow the signs toward Highway 20 West/Highway 15/QC-132 Ouest/La Prairie onto QC-132 Ouest.      |
|       | Take exit 82 for Boulevard Taschereau/QC-134 toward Pont Jacques-Cartier/Montréal.                                        |
|       | Turn left on Boul. Taschereau                                                                                             |
|       | Keep right, follow signs for Qc-134 E/Pont Jacques Cartier Bridge/Montréal (you will pass on Jacques-Cartier Bridge).     |
|       | Take exit for Highway 720/Centre-Ville.                                                                                   |
|       | Follow Avenue de Lorimier.                                                                                                |
|       | Turn right on Avenue Viger Est.                                                                                           |
|       | Keep left to continue on Highway 136 West                                                                                 |
|       | In the tunnel, take exit 5 for Highway 10 direction Pont Champlain/Sherbrooke.                                            |
|       | Keep right at the junction to follow signs for Rue University                                                             |
|       | Turn right on St-Jacques Street                                                                                           |
|       | Turn left on Robert-Bourassa Blvd.                                                                                        |
|       | Turn right on St-Antoine West                                                                                             |
|       | Drive up to 270 St-Antoine St. West for the main entrance.                                                                |
|       | Or turn right on de Bleury Street, then left on Ruelle des Fortifications for the loading dock.                           |
| Route | from the West through Highway 10                                                                                          |
|       | Take Highway 10 going east direction Montréal                                                                             |
|       | When you exit Samuel-de-Champlain Bridge, keep right and take exit 58 toward Highway 10 / Centre-Ville                    |
|       | Highway 10 will become Robert-Bourassa Blvd.                                                                              |
|       | Turn right on St-Antoine West                                                                                             |
|       | Drive up to 270 St-Antoine St. West for the main entrance.                                                                |
|       | Or turn right on de Bleury Street, then left on Ruelle des Fortifications for the loading dock.                           |