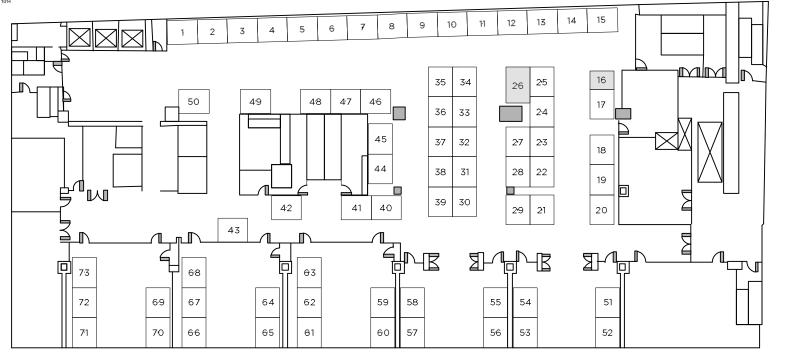

#### **FLOOR PLAN**

Please find in **Appendix V** the tradeshow floor plan.

APPENDIX V — FLOOR PLAN

### **CLIENT**

AEMQ

## ÉVÉNEMENT

AEMQ XPLOR 2022 WESTIN Montréal 5-6 Octobre 2022

### **PROJET**

Plan de salle

#### Notes :

- 71 stands 10'X8'
- 1 stand 12'X8' 1 stand 6'X8'

## **DESSINÉ PAR**

Marie-Pier Arsenault 2021-12-16

#### 8e ÉTAGE PLAFOND 10'H