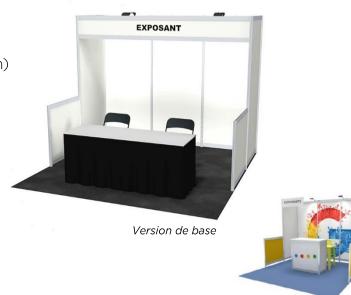

#### **TURNKEY BOOTH RENTAL** (including space)

Exhibitors who prefer not to bring or provide their own booth can rent one already prepared. To place an order, please contact <a href="mailto:aemg-exposition@agoracom.gc.ca">aemg-exposition@agoracom.gc.ca</a>.

The rate for one (1) **10' × 8'** turnkey stand includes:

- Rigid walls in black panels;
- One (1) identification sign;
- Three (3) spotlights track;
- One (1) 2' × 6' draped table;
- Two (2) chairs;
- One (1) electric outlet\*;
- One (1) waste basket;
- Wifi Internet access;
- Two (2) Exhibitor Badges;
- The Exhibitor's Guide;
- Daily clean-up of the common aisles (excluding booth cleaning).

#### **10' X 8' STAND**

- Carpet (grey black blue red green)
- White or Black Panels
- 1 116" X 10.5" Identification banner
- 2 LED spotlights 50 watts
- 1 trash can
- 1 furnishing set

Version avec visuels

#### **STAND 20' X 8'**

- Carpets (grey black blue red green)
- White or Black Panels
- 1 116" X 10.5" Identification banner
- 2 LED spotlights 50 watts
- 1 trash can
- 1 furnishing set

Version de base