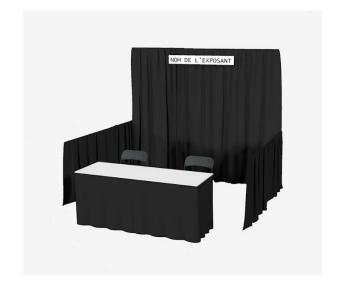

#### **REGULAR RENTAL SPACE**

The rate for one (1) 10' × 8' space excludes design, but includes:

- Black curtains: back wall (8'h) and side walls (3'h);
- One (1) 2' × 6' draped table;
- Two (2) chairs;
- One (1) electric outlet\*;
- One (1) waste basket;
- Two (2) Exhibitor Badges;
- Wifi Internet access;
- The Exhibitor's Guide;
- Daily clean-up of the common aisles (excluding booth cleaning).

#### Your 10' X 8' space includes:

- Curtain stands
- (1x) 6' table
- (2x) chairs
- (1x) trash can
- (1x) Identification banner