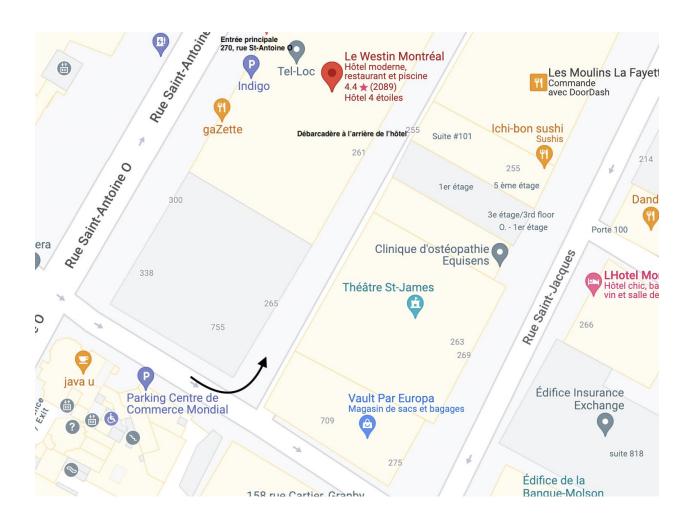

#### **WESTIN MONTRÉAL ACCESS**

The Westin Montréal's main entrance is located at 270 St-Antoine Street West. The hotel is also accessible via the Place D'Armes metro station.

See <u>Appendix I</u> for driving directions to the Westin Montréal from Highways 20 and 40, as well as from Pierre Elliott Trudeau Airport.

#### **LOADING DOCK**

Access to the hotel's loading dock is located on Des Fortifications Street, between St-Antoine and Notre-Dame Streets, accessible from St-Pierre Street. Please find in <a href="Appendix II">Appendix II</a> a map for Westin Montréal's loading dock access.

#### **MEALS FOR EXHIBITORS**

It will not be possible to purchase food at the Pub Xplo during the conference. However, the food offer in the area is very important. Two restaurants are directly accessible from the hotel: La Gazette, on the first floor near the reception, and Les Moulins Lafayette, on the third floor.