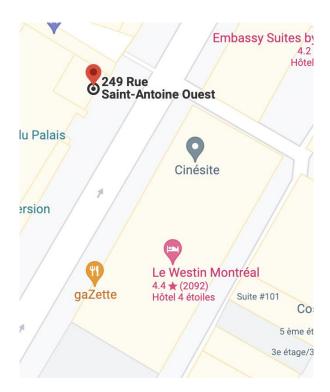

#### 2. FOR EXHIBITORS WHO ARRIVE WITH THEIR MATERIAL

**2.1 If you can easily carry your material in your arms, without a cart, in only one trip:** If you are arriving by car, you may use the Westin Montréal parking garage. Valet parking is mandatory and is offered at a rate of \$39/day. You can also use the <u>Indigo parking lot of Quartier International, located at 249 Saint-Antoine St. West</u> right across from the Westin Montréal entrance. Once in the hotel, you can walk to the showroom—8th floor. Please note that there are several escalators and elevators inside the Westin Montréal, between the entrance and the showroom.

#### **CARS**

Access to the Westin Montréal parking lot is by valet only, directly from the hotel's main entrance (\$39 for 24 hours). Several other options are available nearby, including the **Quartier International de Montréal indoor parking lot (249 St-Antoine St. West)**, which is located directly across the street from the Westin Montréal (\$25 for 24 hours).