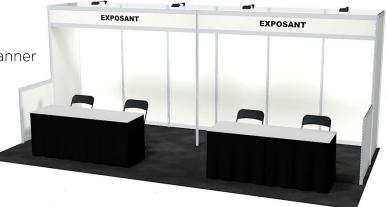

#### **REGULAR RENTAL SPACE**

The rate for one (1) 10' × 8' space excludes design, but includes:

- Black curtains: back wall (8'h) and side walls (3'h);
- One (1) 2' × 6' draped table;
- Two (2) chairs;
- One (1) electric outlet\*;
- One (1) waste basket;
- Two (2) Exhibitor Badges;
- Wifi Internet access;
- The Exhibitor's Guide;
- Daily clean-up of the common aisles (excluding booth cleaning).

The rate for one (1) **10' × 8'** turnkey stand includes:

- Rigid walls in black panels;
- One (1) identification sign;
- Three (3) spotlights track;
- One (1) 2' × 6' draped table;
- Two (2) chairs;
- One (1) electric outlet\*;
- One (1) waste basket;
- Wifi Internet access;
- Two (2) Exhibitor Badges;
- The Exhibitor's Guide;
- Daily clean-up of the common aisles (excluding booth cleaning).